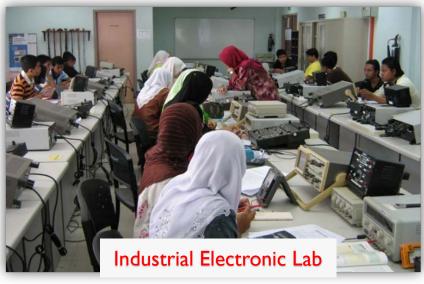

TATI.

1st intake of 30 students was made located at temporary campus in Kuala Terengganu. Relocated in permanent campus at Teluk Kalong.

Offered by Honorable Minister of Higher Education to upgrade the status to University College.

#### Fast Fact:



#### **Academic Staff Qualification**

PhD: 20

Master: 66

Bachelor: 29

Diploma: 10



360.8

Acres



Wholly owned by Terengganu State Government



# NICHE AREAS

**Tooling Engineering** 

CAD / CAM

**Mechatronics** 

Mechanical Engineering

Chemical Engineering

**Environmental** 

Polymer Engineering

Non-Destructive Testing (NDT)

Operation Management

Robotics

Computer Networking



## FACULTY OF MANUFACTURING ENGINEERING TECHNOLOGY













**Press Tool** 

## FACULTY OF ELECTRICAL & AUTOMATION ENGINEERING TECHNOLOGY















#### FACULTY OF CHEMICAL ENGINEERING TECHNOLOGY

















#### FACULTY OF COMPUTER, MEDIA & TECHNOLOGY **MANAGEMENT**













#### Recent Research Projects

Drinking Straw From Natural Palm Steam Glucose

Biomaterials Derived From Polymesoda Expansa Shell As Promising Anodyne Sunscreen

Evaluation Of Inhibitive Effect Of Musa Paradisiaca on Marine Corrosion Of Mild Steel

Elucidate the Mechanism of Anion Conduction on Methylcellulose Base Membrane for Direct Ethanol Fuel Cells Applications

Tribological investigation on interfacial bonding of electroless Nickel-YSZ composite coating on high speed steel substrate

Mechanisms of Heavy Metal Adsorption from Treated Banana Peel Hydrochars Synthesized via Hydrothermal Carbonization

A Fundamental Study of Intrusion Detection