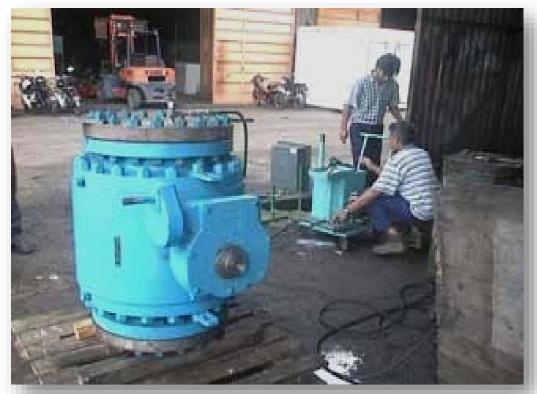

# TATI SKILLS TRAINING CENTER

- Skill Courses
- Malaysia Skills Certificate
- Professional Courses

WIRECUT MACHINE

SUPER DRILL

HYDRO TEST MACHINE

**HEAT TREATMENT** 

**VALVE SERVICES** 

TEST BENCH – PSV TESTING