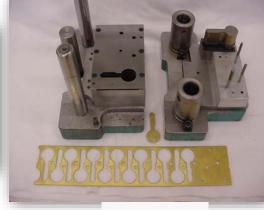

#### INTRODUCTION

Infographic





Terengganu
State of
Government
agreed to
establish TATI.

1st intake of 30 students was made located at temporary campus in Kuala Terengganu. Relocated in permanent campus at Teluk Kalong.

Offered by Honorable Minister of Higher Education to upgrade the status to University College.

#### Fast Fact:



#### **Academic Staff Qualification**

PhD: 20

Master: 66

Bachelor: 29

Diploma: 10



360.8

Acres



Wholly owned by Terengganu State Government



# NICHE AREAS

**Tooling Engineering** 

CAD / CAM

**Mechatronics** 

Mechanical Engineering

Chemical Engineering

**Environmental** 

Polymer Engineering

Non-Destructive Testing (NDT)

Operation Management

Robotics

Computer Networking



## FACULTY OF MANUFACTURING ENGINEERING TECHNOLOGY













**Press Tool** 

## FACULTY OF ELECTRICAL & AUTOMATION ENGINEERING TECHNOLOGY















#### FACULTY OF CHEMICAL ENGINEERING TECHNOLOGY

















#### FACULTY OF COMPUTER, MEDIA & TECHNOLOGY **MANAGEMENT**













#### Recent Research Projects

Drinking Straw From Natural Palm Steam Glucose

Biomaterials Derived From Polymesoda Expansa Shell As Promising Anodyne Sunscreen

Evaluation Of Inhibitive Effect Of Musa Paradisiaca on Marine Corrosion Of Mild Steel

Elucidate the Mechanism of Anion Conduction on Methylcellulose Base Membrane for Direct Ethanol Fuel Cells Applications

Tribological investigation on interfacial bonding of electroless Nickel-YSZ composite coating on high speed steel substrate

Mechanisms of Heavy Metal Adsorption from Treated Banana Peel Hydrochars