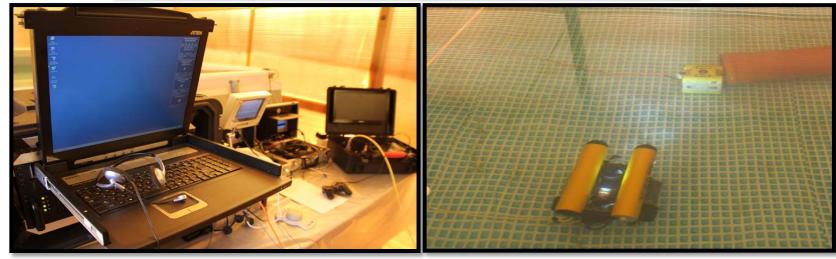

Effect Of Non-Ionic Surfactant On Nanofiltration-Surfactant Membrane Performance For Waste From Textile Industry

Development Of Prototype Underwater ROV For Search And Rescue Around Terengganu Offshore

#### **ROV TRAINING**

Head of Center, Assoc. Prof. Ts Dr Nor Bahiyah bt Baba +609 860 1029 bahiyah@tatiuc.edu.my

+609 860 1475 joraimee@tatiuc.edu.my Jalan Panchor, Teluk Kalong, 24000 Kemaman, Terengganu Darul Iman.