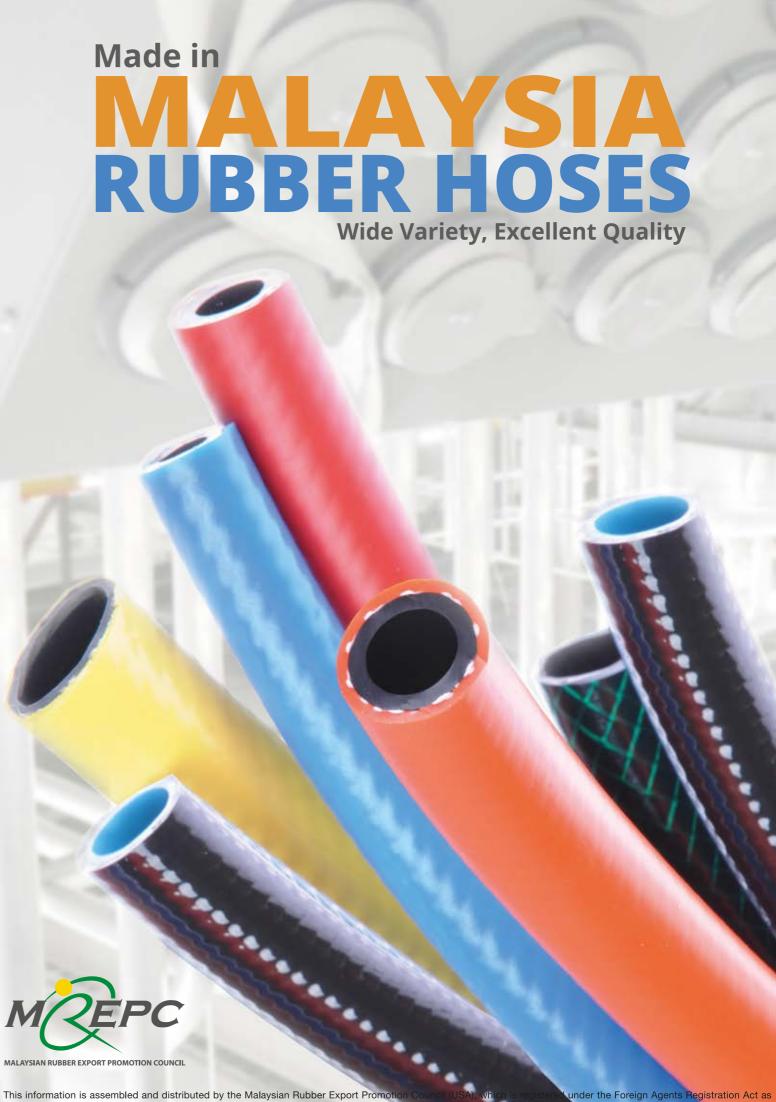

# **Made-in-Malaysia Rubber Hoses Come With Wide Range Of Choices For Different Applications**

Malaysian manufacturers produce and export various types of Extruded and Mandrel Built Hoses which cater to different applications such as Abrasion, Air, Automobile, Chemicals, Food Grade, Marine, Petroleum/Oil, Water, Welding and others.